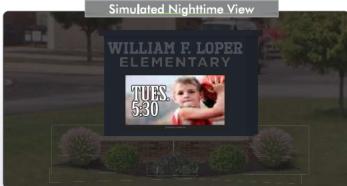

- 1. Electronic Message Centers (EMCs) are only permitted via Special Exception by the Shelbyville Board of Zoning Appeals in the IS, BC, BG, and BH districts. A special exception must be granted prior to issuance of a sign permit and installation.
- 2. The petitioner is requesting to install a one-sided Electronic Message Center (EMC) approximately three (3) feet tall by six (6) feet wide; approximately 18 square feet.
- 3. The surrounding properties of the school are mainly R1 Single Family Residential to the north, south, and west. The surrounding properties to the east are RM Multiple Family Residential.

Finding of Fact #1 – General Welfare: The proposed Special Exception will not be injurious to the public health, safety, morals and general welfare of the community.

Applicant provided the following response to Finding of Fact #1 "By approving the installation of the sign, it will not be harmful to the public health, safety, and general welfare of the City of Shelbyville because the digital sign is fully programmable meaning that it will automatically dim at night to a brightness of 700 nits to ensure safety of motorists travelling past. (700 nits is equivalent to the normal brightness of a television, phone screen or computer monitor)."