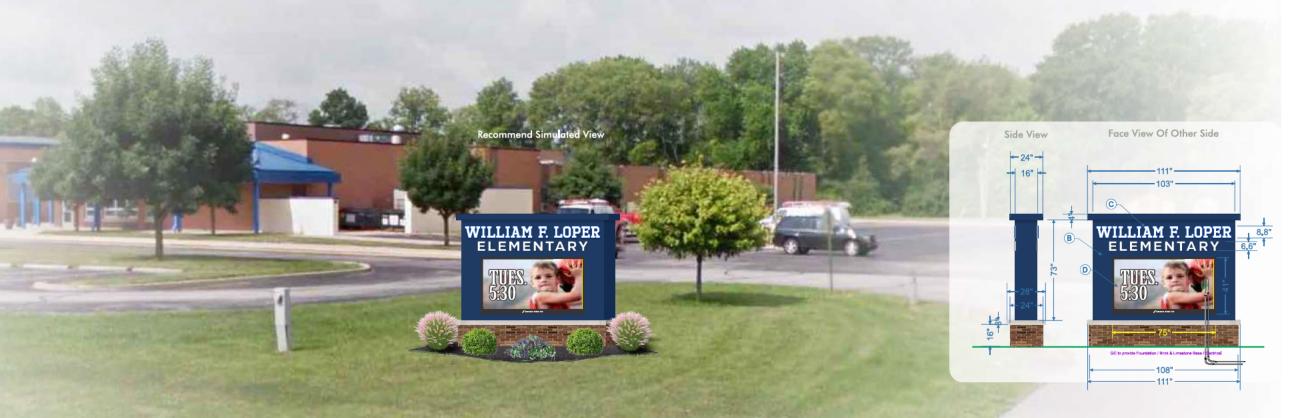

#### Page 3 -

Client to provide 120 volt electric to new sign location

- A-General Contractor / Client to Remove/Dispose of Existing Sign Structure
- B-Double Sided Non-Illuminated Main ID Sign Cabinet & Bump-Out Top -Exterior of sign is .125" thick aluminum (#5052 grade) - Hidden
  Aluminum Frame Structure to hold EMCs - Viewable fasteners on sign
  faces - Butt seams in material - Counter sunk screws on aluminum returns (removable ends, & top) - Eco Low VOC Exterior Finish / Prime & Paint with Automotive Grade Nuance Paint Finish
- C- 12mm / 1/2" Dimensional White Acrylic Lettering 1st Surface Digital Print - UV Protecting Matte Laminate - Flush Stud Mount - Industrial Silicone Adhesive as needed

OPTION: Add Extra UV Protecting Satin Clear Coat to all painted surfaces – Yes\_X\_, or No Thanks\_\_\_\_

D Double Sided Electronic Message Center (EMC/LED) - American
Brand EMC/LED = High Resolution FULL COLOR LED's - Great
vertical & horizontal viewing angles - LED Mods held in resin for exterior
use - Built in photo call sensor or manually adjust - Slim Line Aluminum
Cabinet extrusion - primed and pointed with automotive grade black
paint finished - Software included - LIFETIME High Speed Wireless
Broadband Communication Induded - Ground rad / dpp included
on GSC installs - Software Webinar Training Included
OPTION: Impresses applicing form tiple Resolution Included

Removable Lifting Hooks - On / Off Switch

Hardware

General Contractor / Client to Provide Brick Monument S Limestone Cap, Concrete Founation - Too Support Sign S

Professional Installation by GSC

Landscaping Not Included

Color Specs

Sign Cabinet Cladding / Bumpout = Paint to match SW 9176 Dress Blues Closest match to CMG Royal Blue

Dimensional Lettering =

Natural White

Pantone 2728 C Blue (keyline/returns)

Electronic Message Center = Full Color RGB