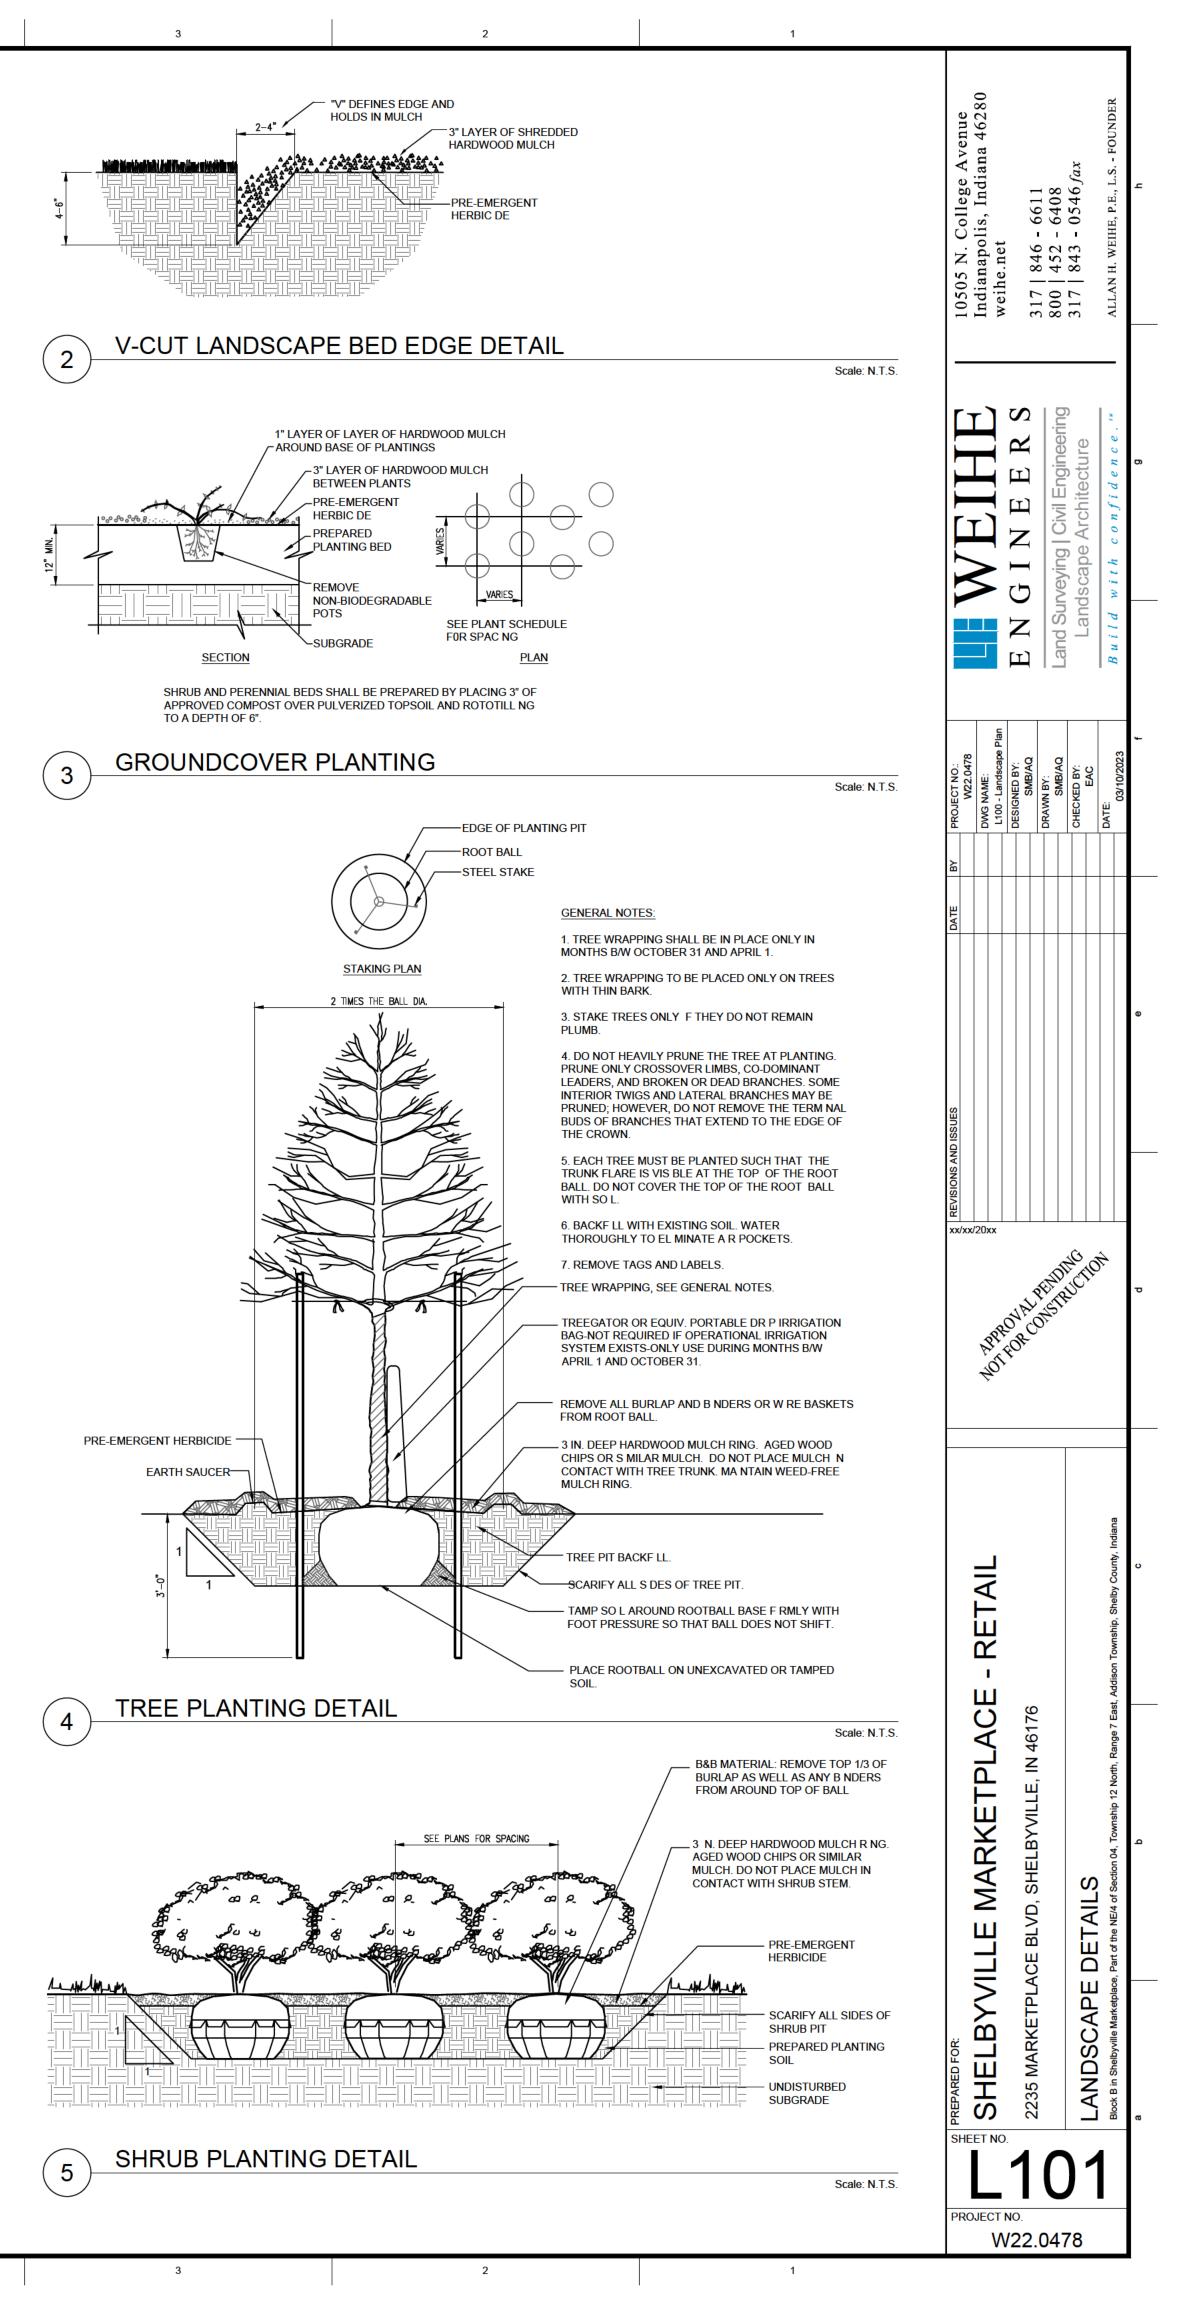

LE OR STAKE EACH STRIP OF SOD AT THE CORNERS AND IN THE MIDDLE.

- 4. STAPLE JUTE OR BIODEGRADABLE POLYPROPYLENE NETTING OVER THE SODDED AREA TO MINIMIZE THE POTENTIAL FOR WASHOUT DURING ESTABLISHMENT. MAINTENANCE
- 1. INSPECT WITHIN 24 HOURS OF EACH RAIN EVENT AND AT LEAST ONCE EVERY SEVEN CALENDAR DAYS UNT L SOD IS WELL ROOTED. 2. KEEP SOD MOIST UNTIL FULLY ROOTED.
- 3. AFTER SOD IS WELL-ROOTED (TWO TO THREE WEEKS), MAINTAIN A PLANT HEIGHT OF TWO TO THREE INCHES.

4

4. TIME MOWING TO AVOID RUTS IN TURF. 5. FERTILIZE TURF AREAS ANNUALLY, APPLY FERTILIZER IN A SPLIT APPLICATION, FOR COOL SEASON GRASSES, APPLY ONE-HALF OF THE FERT LIZER IN LATE SPRING AND ONE-HALF IN EARLY FALL. FOR WARM-SEASON GRASSES, APPLY ONE-THIRD IN EARLY SPRING, ONE-THIRD IN LATE SPRING AND ONE-THIRD N MID-SUMMER.