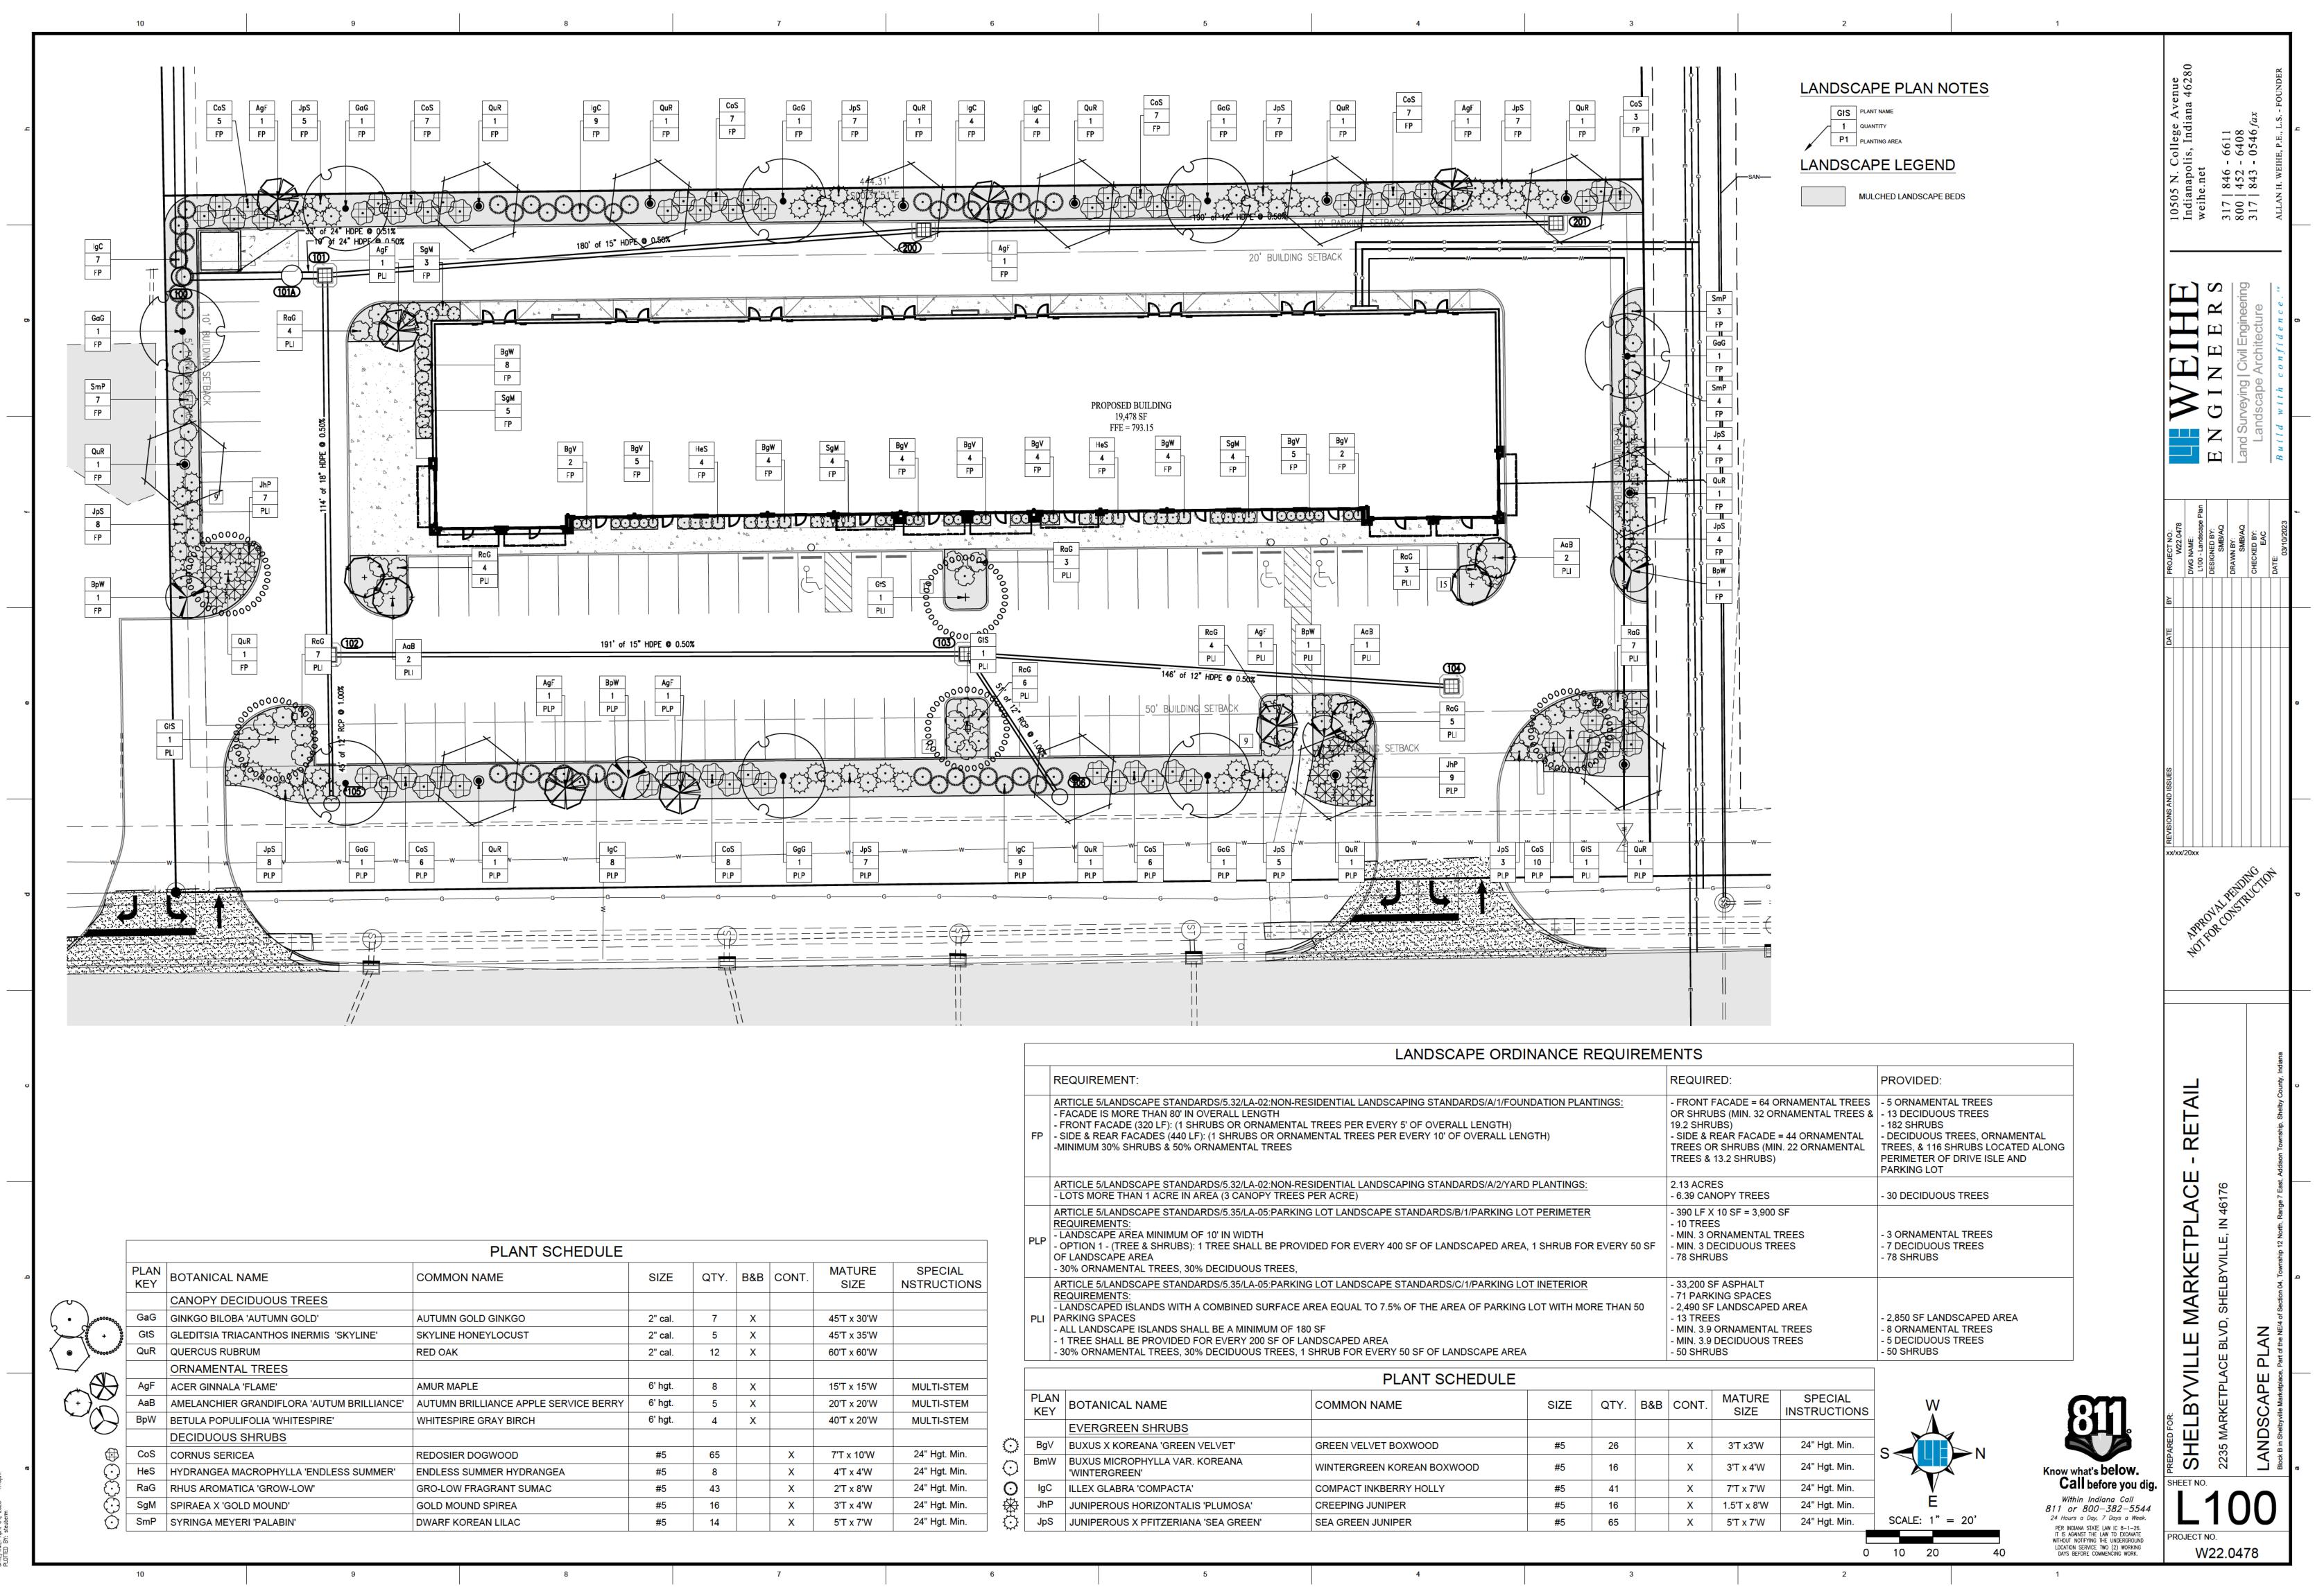

- 1. The petitioner is proposing to develop a multi-tenant retail center, approximately 19,478 ft<sup>2</sup> in size.
- 2. The project is subject to the non-residential landscaping standards, most recently amended in 2022, which includes Yard Plantings and Foundation Plantings.
- 3. The ordinance requires two shrubs or ornamental trees every 5 feet of overall façade length, and the yard planting requirement mandates two trees plus an additional tree for every acre of overall area for the subject lot.
- 4. For this proposed development, the required plantings are as following:
  - a. Yard Plantings: 7 Canopy Trees
  - b. Front Foundation: 32 Ornamental Trees and 20 Shrubs
  - c. Side & Rear Facades: 22 Ornamental Trees and 14 Shrubs
- 5. The petitioner is proposing to locate the plantings that they aren't providing at the foundation, along the perimeter of the parking lot, specifically on the sides that don't already have a landscaping requirement. The petitioner is proposing to provide the following plantings in the perimeter of the property, in addition to what is already required:
  - a. Substitution for Yard Plantings: 30 Deciduous Trees
  - b. Substitution for a Portion of the Foundation Plantings: 5 Ornamental Trees, 13 Deciduous Trees, and 116 Shrubs

The applicant has provided the following response to Finding of Fact #1: "Counting excess trees in the parking lot perimeter towards foundation plantings will not risk health, safety or welfare of the city and community members".

The planning staff has determined that the requested development standards variances should not be injurious to the public health, safety, morals, and general welfare, if the applicant is able to provide the number of required plantings elsewhere on the site to meet the intent of the ordinance. The intent of the ordinance is to ensure that adequate numbers of plantings are provided across the entire site, and the proposal from the petitioner seems to accomplish this intent.

The planning staff has determined that the requested development standards variance should not have a substantially adverse impact on the use or value of nearby land, if the intent of the ordinance is still being met by requiring the same number of plantings be placed elsewhere on the site. The plantings the petitioner is proposing across the rear of the property will provide an additional physical and visual buffer, which wouldn't be required otherwise, mitigating any potential for adverse impact to a future development to the west.

The planning staff has determined that, due to the narrow depth of the subject lot, there is not adequate space to locate a landscaping area along the front façade of the building, without negatively impacting the ability to practically develop the lot. This practical difficulty is not self-imposed, nor financial in nature. The intent of the ordinance could still be met if these required plantings are placed elsewhere on the site, and the proposal from the petitioner seems to satisfy this intent.