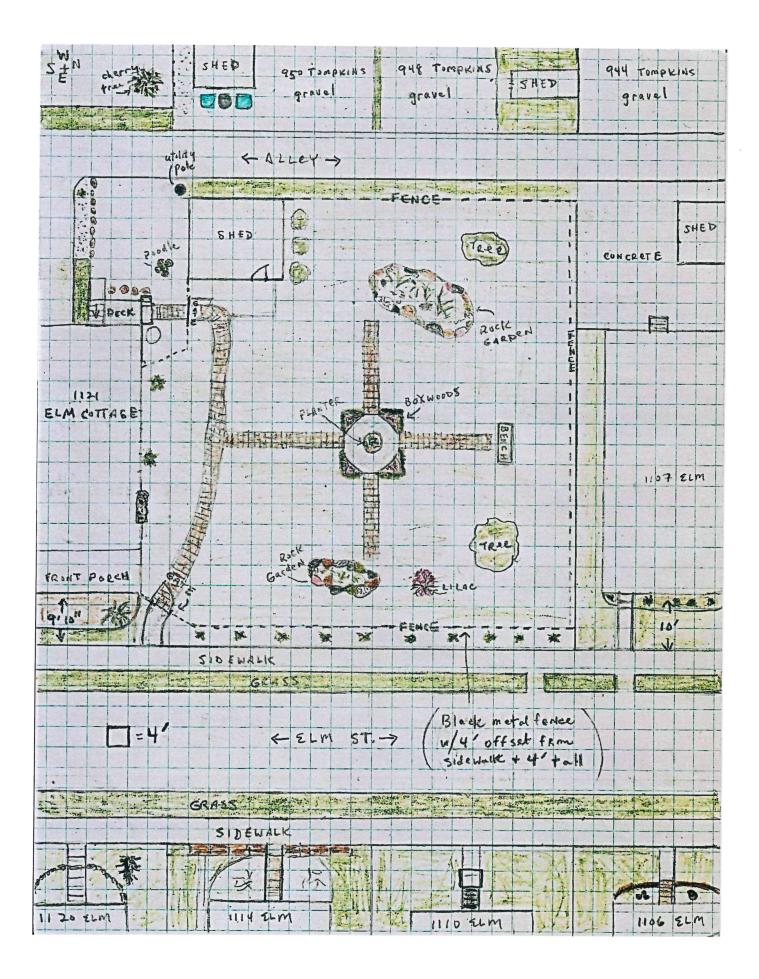

1. The petitioner purchased the property at 1111 Elm Street in 2022. At the time there was a dilapidated house on the property. The petitioner had the home demolished and debris removed. The petitioner's main residence is 1121 Elm Street. The petitioner also owns 1117 Elm Street, the lot between the petitioner's residence and 1111 Elm Street. The petitioner would like to make 1117 and 1111 Elm Street part of their side yard and build a garden oasis on the properties. As part of the design, they would like to install a fence all around the property. The fence would be located 4' from the back of the sidewalk and constructed to a heigh of 4'. UDO 5.18 Residential Fence, Hedge, and Wall Standards does not allow fences forward of the front plane of a house. Placing the fence four (4) feet from the back of the sidewalk would put the fence in that space. Additionally, UDO 5.17 General Fence, Hedge, and Wall Standards does not allow fences in front yard to be taller than 2'6''. At 4', the fence would be taller than this requirement.

#### A brief summary of the case we are presenting:

Our home is located at 1121 Elm Street (named "Elm Cottage") and our plan is to develop a landscaped green space to fill the now empty lots located to our north (formerly known as 1117 and 1111 Elm St.) To be modeled after a typical English Garden motif, we intend to enclose the area using a 4' high quality black steel see-thru fence like the one we installed at "Corner Green" at 214 St. (see accompanying photos for examples)

We plan to design the area on Elm St. in similar fashion to this garden we created at the NE corner of Tompkins and 4<sup>th</sup> across from the Shelbyville Parks Dept. We respectfully submit that the granting of our variance request (locating the 4' fence along Elm St. at a distance of 4 feet from the sidewalk as opposed to 10 feet) would create a more continuous area of garden space with ease of care, as opposed to a line of division created by a backset of the fence.