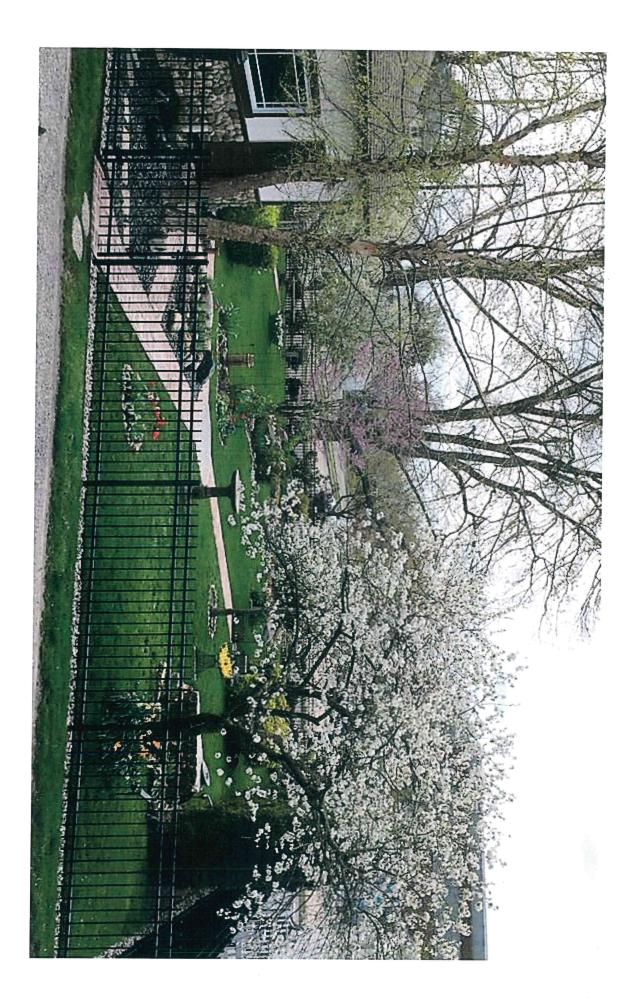

#### A brief summary of the case we are presenting:

Our home is located at 1121 Elm Street (named "Elm Cottage") and our plan is to develop a landscaped green space to fill the now empty lots located to our north (formerly known as 1117 and 1111 Elm St.) To be modeled after a typical English Garden motif, we intend to enclose the area using a 4' high quality black steel see-thru fence like the one we installed at "Corner Green" at 214 St. (see accompanying photos for examples)

We plan to design the area on Elm St. in similar fashion to this garden we created at the NE corner of Tompkins and 4<sup>th</sup> across from the Shelbyville Parks Dept. We respectfully submit that the granting of our variance request (locating the 4' fence along Elm St. at a distance of 4 feet from the sidewalk as opposed to 10 feet) would create a more continuous area of garden space with ease of care, as opposed to a line of division created by a backset of the fence.