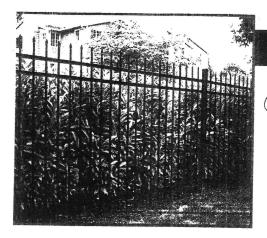

#### A brief summary of the case we are presenting:

Our home is located at 1121 Elm Street (named "Elm Cottage") and our plan is to develop a landscaped green space to fill the now empty lots located to our north (formerly known as 1117 and 1111 Elm St.) To be modeled after a typical English Garden motif, we intend to enclose the area using a 4' high quality black steel see-thru fence like the one we installed at "Corner Green" at 214 St. (see accompanying photos for examples)

We plan to design the area on Elm St. in similar fashion to this garden we created at the NE corner of Tompkins and 4<sup>th</sup> across from the Shelbyville Parks Dept. We respectfully submit that the granting of our variance request (locating the 4' fence along Elm St. at a distance of 4 feet from the sidewalk as opposed to 10 feet) would create a more continuous area of garden space with ease of care, as opposed to a line of division created by a backset of the fence.