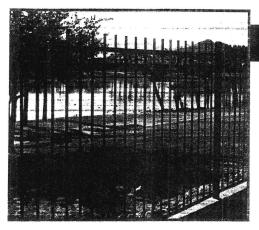

#### A brief summary of the case we are presenting:

Our home is located at 1121 Elm Street (named "Elm Cottage") and our plan is to develop a landscaped green space to fill the now empty lots located to our north (formerly known as 1117 and 1111 Elm St.) To be modeled after a typical English Garden motif, we intend to enclose the area using a 4' high quality black steel see-thru fence like the one we installed at "Corner Green" at 214 St. (see accompanying photos for examples)

We plan to design the area on Elm St. in similar fashion to this garden we created at the NE corner of Tompkins and 4<sup>th</sup> across from the Shelbyville Parks Dept. We respectfully submit that the granting of our variance request (locating the 4' fence along Elm St. at a distance of 4 feet from the sidewalk as opposed to 10 feet) would create a more continuous area of garden space with ease of care, as opposed to a line of division created by a backset of the fence.