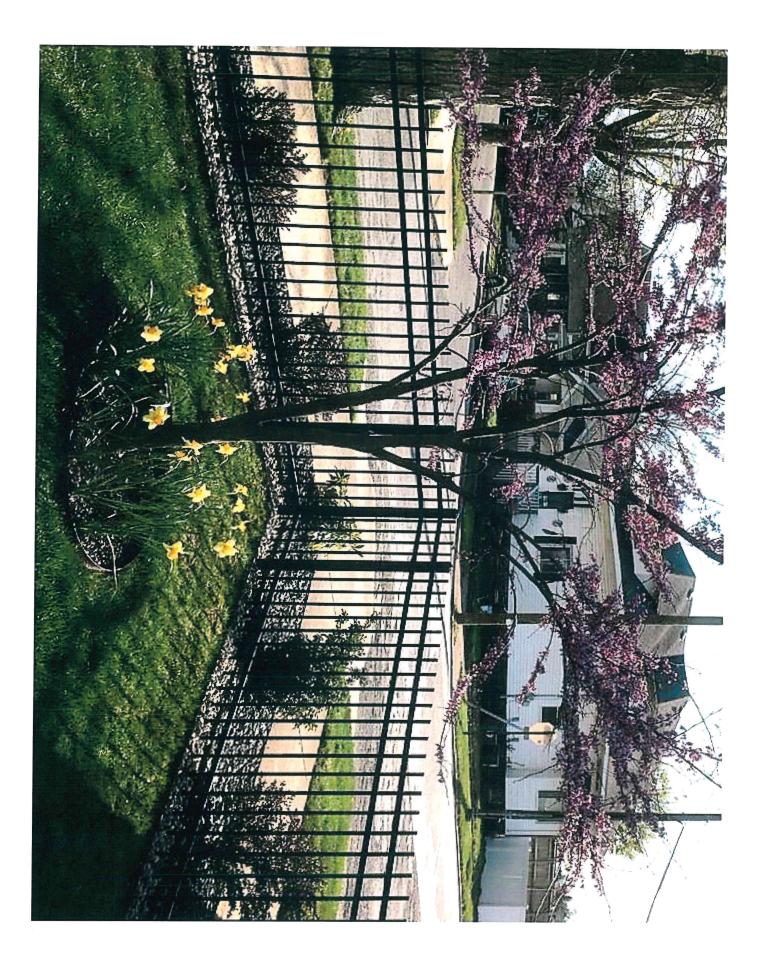

#### A brief summary of the case we are presenting:

Our home is located at 1121 Elm Street (named "Elm Cottage") and our plan is to develop a landscaped green space to fill the now empty lots located to our north (formerly known as 1117 and 1111 Elm St.) To be modeled after a typical English Garden motif, we intend to enclose the area using a 4' high quality black steel see-thru fence like the one we installed at "Corner Green" at 214 St. (see accompanying photos for examples)

We plan to design the area on Elm St. in similar fashion to this garden we created at the NE corner of Tompkins and 4<sup>th</sup> across from the Shelbyville Parks Dept. We respectfully submit that the granting of our variance request (locating the 4' fence along Elm St. at a distance of 4 feet from the sidewalk as opposed to 10 feet) would create a more continuous area of garden space with ease of care, as opposed to a line of division created by a backset of the fence.