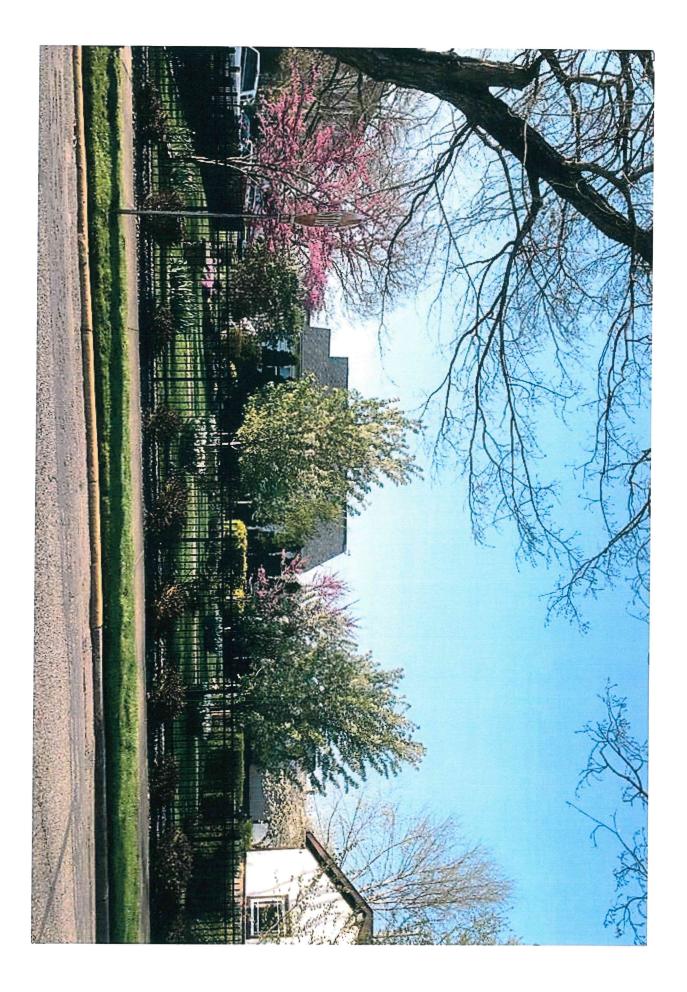

#### A brief summary of the case we are presenting:

Our home is located at 1121 Elm Street (named "Elm Cottage") and our plan is to develop a landscaped green space to fill the now empty lots located to our north (formerly known as 1117 and 1111 Elm St.) To be modeled after a typical English Garden motif, we intend to enclose the area using a 4' high quality black steel see-thru fence like the one we installed at "Corner Green" at 214 St. (see accompanying photos for examples)

We plan to design the area on Elm St. in similar fashion to this garden we created at the NE corner of Tompkins and 4<sup>th</sup> across from the Shelbyville Parks Dept. We respectfully submit that the granting of our variance request (locating the 4' fence along Elm St. at a distance of 4 feet from the sidewalk as opposed to 10 feet) would create a more continuous area of garden space with ease of care, as opposed to a line of division created by a backset of the fence.