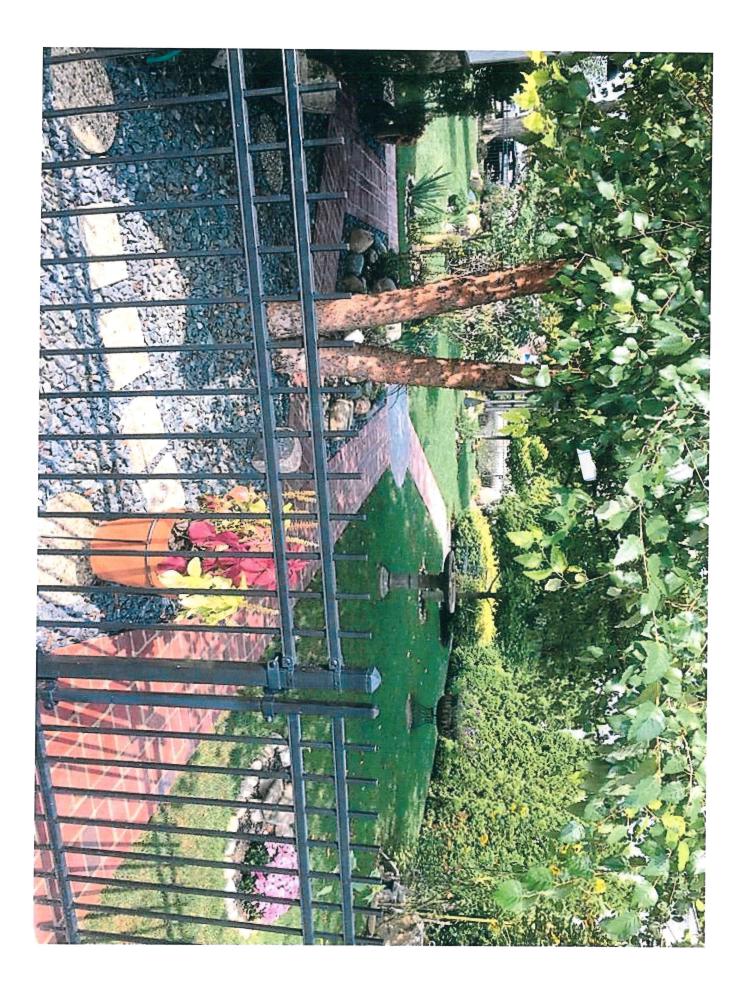

#### A brief summary of the case we are presenting:

Our home is located at 1121 Elm Street (named "Elm Cottage") and our plan is to develop a landscaped green space to fill the now empty lots located to our north (formerly known as 1117 and 1111 Elm St.) To be modeled after a typical English Garden motif, we intend to enclose the area using a 4' high quality black steel see-thru fence like the one we installed at "Corner Green" at 214 St. (see accompanying photos for examples)

We plan to design the area on Elm St. in similar fashion to this garden we created at the NE corner of Tompkins and 4<sup>th</sup> across from the Shelbyville Parks Dept. We respectfully submit that the granting of our variance request (locating the 4' fence along Elm St. at a distance of 4 feet from the sidewalk as opposed to 10 feet) would create a more continuous area of garden space with ease of care, as opposed to a line of division created by a backset of the fence.