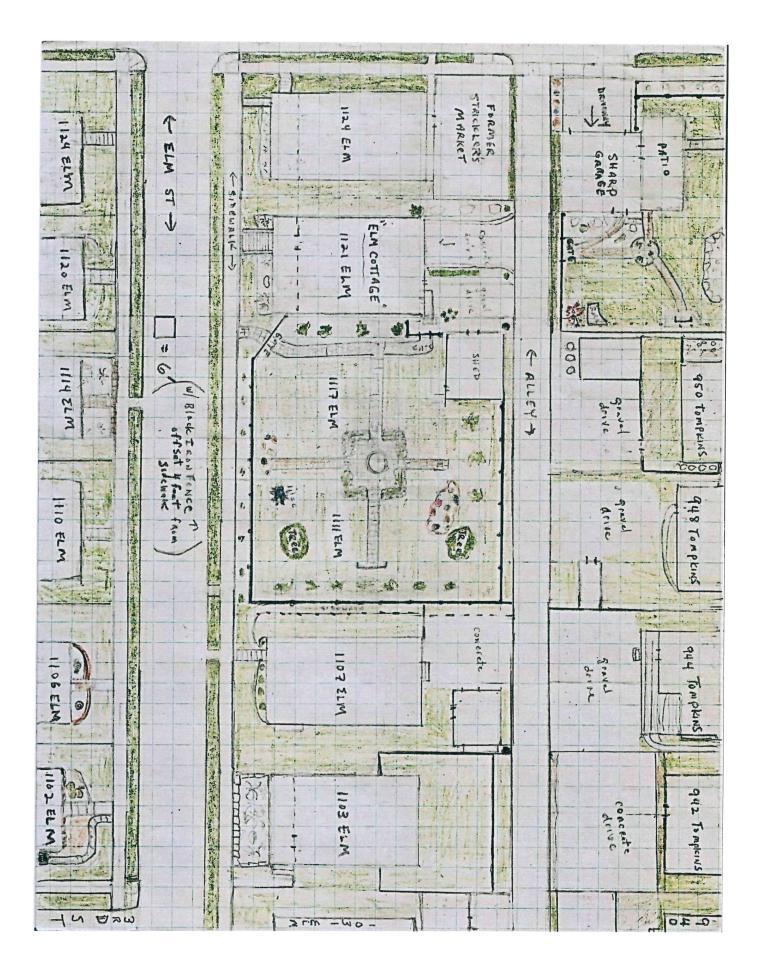

#### **MEETING DATE: 3/28/2023**

| MEETING DATE: 3/28/2023                                     | 1                                                       |                                                                          |                                           |                                                                        |  |  |  |  |  |  |  |  |  |
|-------------------------------------------------------------|---------------------------------------------------------|--------------------------------------------------------------------------|-------------------------------------------|------------------------------------------------------------------------|--|--|--|--|--|--|--|--|--|
| Case #:                                                     | BZA 2023-1: 1121 I                                      |                                                                          |                                           |                                                                        |  |  |  |  |  |  |  |  |  |
| Petitioner's Name:                                          | V. Scott and Sherri S                                   | Sharp                                                                    |                                           |                                                                        |  |  |  |  |  |  |  |  |  |
| Owner's Name:                                               | V. Scott and Sherri Sharp                               |                                                                          |                                           |                                                                        |  |  |  |  |  |  |  |  |  |
| Petitioner's Representative:                                | V. Scott and Sherri S                                   | Sharp                                                                    |                                           |                                                                        |  |  |  |  |  |  |  |  |  |
| Address of Property:                                        | R1 - Single-family Residential                          |                                                                          |                                           |                                                                        |  |  |  |  |  |  |  |  |  |
| Subject Property Zoning<br>Classification:                  |                                                         |                                                                          |                                           |                                                                        |  |  |  |  |  |  |  |  |  |
| Comprehensive Future Land<br>use:                           |                                                         |                                                                          |                                           |                                                                        |  |  |  |  |  |  |  |  |  |
|                                                             | North                                                   | East                                                                     | South                                     | West                                                                   |  |  |  |  |  |  |  |  |  |
| Surrounding Properties'<br>Zoning Classifications:          | R1 – Single-family<br>Residential                       | R1 – Single-family<br>Residential                                        | R1 – Single-family<br>Residential         | R1 – Single-family<br>Residential                                      |  |  |  |  |  |  |  |  |  |
| Surrounding Properties'<br>Comprehensive Future Land<br>Use | Single-family<br>Residential                            | Single-family<br>Residential                                             | Single-family<br>Residential              | Single-family<br>Residential                                           |  |  |  |  |  |  |  |  |  |
| History:                                                    |                                                         | their home at 1121 El<br>kins Street, installed a<br>nto a garden oasis. |                                           |                                                                        |  |  |  |  |  |  |  |  |  |
| Vicinity Map:                                               | CON<br>SNMTONEN<br>620 781<br>640 780<br>660 780<br>610 | 146.0<br>146.0<br>006.0<br>106.0<br>106.0                                | HIRDEEL<br>RI<br>ESELO<br>URIHEST<br>4550 | HULIRD SA<br>7000<br>TE <sup>20</sup><br>HOURII<br>HAMMO<br>GRUSSOM EL |  |  |  |  |  |  |  |  |  |
| Action Requested:                                           | to reduce the front                                     | Development Standard<br>yard setback for a fen<br>of a fence in the fron | ice and one from UD                       |                                                                        |  |  |  |  |  |  |  |  |  |

1. The petitioner purchased the property at 1111 Elm Street in 2022. At the time there was a dilapidated house on the property. The petitioner had the home demolished and debris removed. The petitioner's main residence is 1121 Elm Street. The petitioner also owns 1117 Elm Street, the lot between the petitioner's residence and 1111 Elm Street. The petitioner would like to make 1117 and 1111 Elm Street part of their side yard and build a garden oasis on the properties. As part of the design, they would like to install a fence all around the property. The fence would be located 4' from the back of the sidewalk and constructed to a heigh of 4'. UDO 5.18 Residential Fence, Hedge, and Wall Standards does not allow fences forward of the front plane of a house. Placing the fence four (4) feet from the back of the sidewalk would put the fence in that space. Additionally, UDO 5.17 General Fence, Hedge, and Wall Standards does not allow fences in front yard to be taller than 2'6''. At 4', the fence would be taller than this requirement.