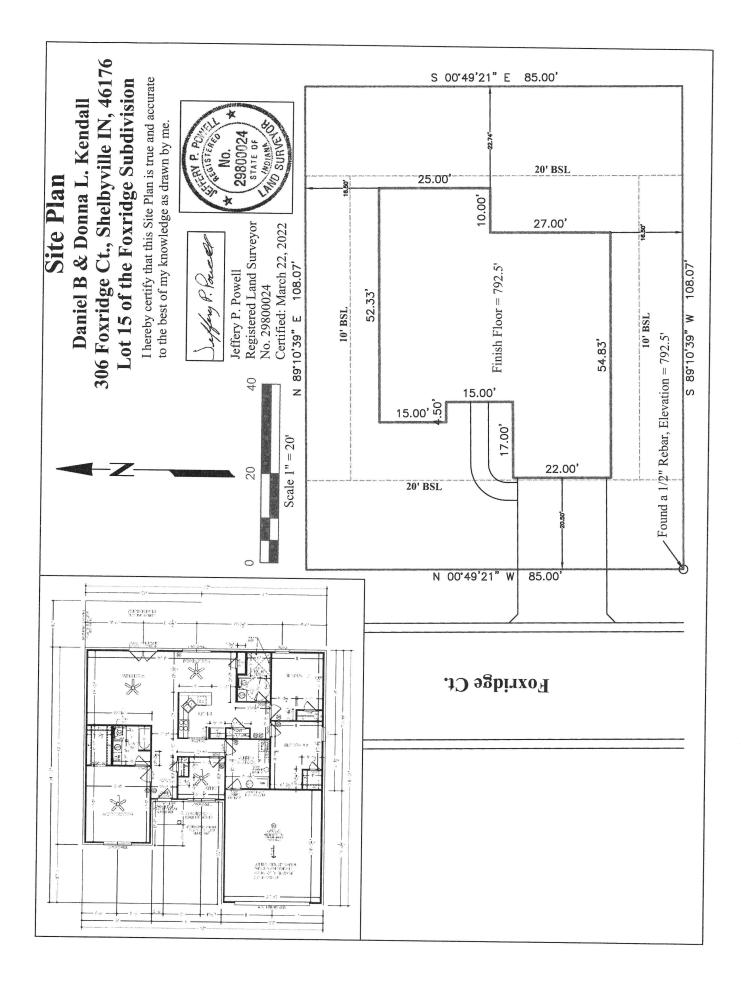

### **MEETING DATE: 10/11/2022**

| Case #:                 | BZA 2022-15: 306 Foxridge Court, DSV                                                                                                                                                                                                                                                                                                                                                                          |                     |                    |                    |
|-------------------------|---------------------------------------------------------------------------------------------------------------------------------------------------------------------------------------------------------------------------------------------------------------------------------------------------------------------------------------------------------------------------------------------------------------|---------------------|--------------------|--------------------|
| Petitioner's Name:      | Daniel and Donna Kendal                                                                                                                                                                                                                                                                                                                                                                                       |                     |                    |                    |
| Owner's Name:           | Daniel and Donna Ker                                                                                                                                                                                                                                                                                                                                                                                          | ndal                |                    |                    |
| Petitioner's            |                                                                                                                                                                                                                                                                                                                                                                                                               |                     |                    |                    |
| Representative:         | N/A                                                                                                                                                                                                                                                                                                                                                                                                           |                     |                    |                    |
| Address of Property:    | 306 Foxridge Court, Sl                                                                                                                                                                                                                                                                                                                                                                                        | helbyville, Indiana |                    |                    |
| Subject Property        | D 1 Single family Desi                                                                                                                                                                                                                                                                                                                                                                                        | dontial             |                    |                    |
| Zoning Classification:  | R 1, Single-family Resi                                                                                                                                                                                                                                                                                                                                                                                       | Gential             |                    |                    |
| Comprehensive Future    | Single-family Residenti                                                                                                                                                                                                                                                                                                                                                                                       |                     |                    |                    |
| Land use:               | Single-family Resident                                                                                                                                                                                                                                                                                                                                                                                        | lai                 |                    |                    |
|                         | North                                                                                                                                                                                                                                                                                                                                                                                                         | East                | South              | West               |
| Surrounding Properties' | R1 – Single-family                                                                                                                                                                                                                                                                                                                                                                                            | No Zanina           | R1 – Single-family | R1 – Single-family |
| Zoning Classifications: | Residential                                                                                                                                                                                                                                                                                                                                                                                                   | No Zoning           | Residential        | Residential        |
| Surrounding Properties' | Single-family                                                                                                                                                                                                                                                                                                                                                                                                 |                     |                    | Single-family      |
| Comprehensive Future    | Residential                                                                                                                                                                                                                                                                                                                                                                                                   | Conservation        | Conservation       | Residential        |
| Land Use                |                                                                                                                                                                                                                                                                                                                                                                                                               |                     |                    |                    |
| History:                | The property is a single-family residential home located in the Foxridge Subdivision. The subdivision started to build out in the early 1990's, but never fully built out. Recently Imperial Construction Services started building on two lots in the subdivision and five (5) additional lots have been purchased for single-family home construction including the subject property at 306 Foxridge Court. |                     |                    |                    |
| Vicinity Map:           |                                                                                                                                                                                                                                                                                                                                                                                                               |                     |                    |                    |
| Action Requested:       | Approval of one development standards variance, from UDO 5.57 Sidewalk Standards to not installed a required sidewalk when a new primary structure is constructed.                                                                                                                                                                                                                                            |                     |                    |                    |

 In the R 1, Single-Family Residential zoning district, a sidewalk is required to be installed when a new primary structure is constructed or when a primary structure is enlarged by twenty (20) percent or greater. Sidewalks are also required to be installed in front of any lot created after the effective date of the Unified Development Ordinance once it has sat vacant for twenty-four (24) months (if a single lot was created), or twenty-four (24) months from the date the first certificate of occupancy was issued (if a multiple-lot subdivision) and where infrastructure exists.

# Variance From UDO 5.57 Sidewalk Standards

Finding of Fact #1 – That the approval of the Development Standards Variance will not be injurious to the public health, safety, morals and general welfare of the community.