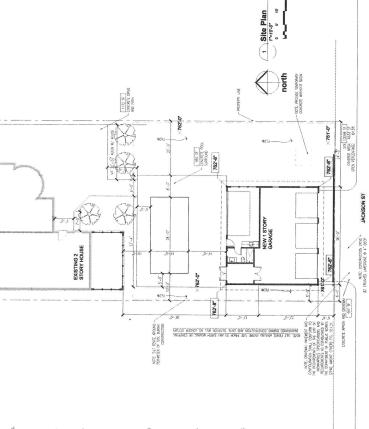

- 1. UDO 5.14(B); Residential Driveway Standards sets the maximum driveway width to be 24 feet for lots with frontage less than 40 feet, and 28 feet for lots with frontage greater than 40 feet. The subject property has 65 feet of street frontage, so the maximum driveway width is 28 feet.
- 2. The petitioner is requesting to have a driveway width of 55 feet to match the width of the entrance to the property on the south side of the property on Jackson Street.

The applicant provided the following response to Finding of Fact #1: "There are currently no parking spots in Jackson Street in front of (the subject) property, therefore it will not affect any public parking."

The applicant provided the following response to Finding of Fact #2: "The extension of the driveway apron will only be on (the subject) property and not will not affect any other property."

The planning staff has determined that the requested increase in driveway width should not have a substantially adverse effect on adjacent properties. While three (3) on-street parking spaces are being eliminated, these parking spaces were general public parking spaces and not directly associated with a business located on Jackson Street. Additionally, several public surface parking lots provide ample parking for the surrounding land uses and homes.

The applicant provided the following response to Finding of Fact #3: "It will be impossible to enter the garage using the current standard width. Vehicles would have to drive over the curb to enter the garage/property."

The planning staff has determined that the strict application of the terms of the ordinance will result in the practical difficulty. The property owner is restoring the property including a swimming pool and the garage/pool house and the added driveway width will not only provide access to the (3) car garage, but also service and maintenance of the swimming pool.