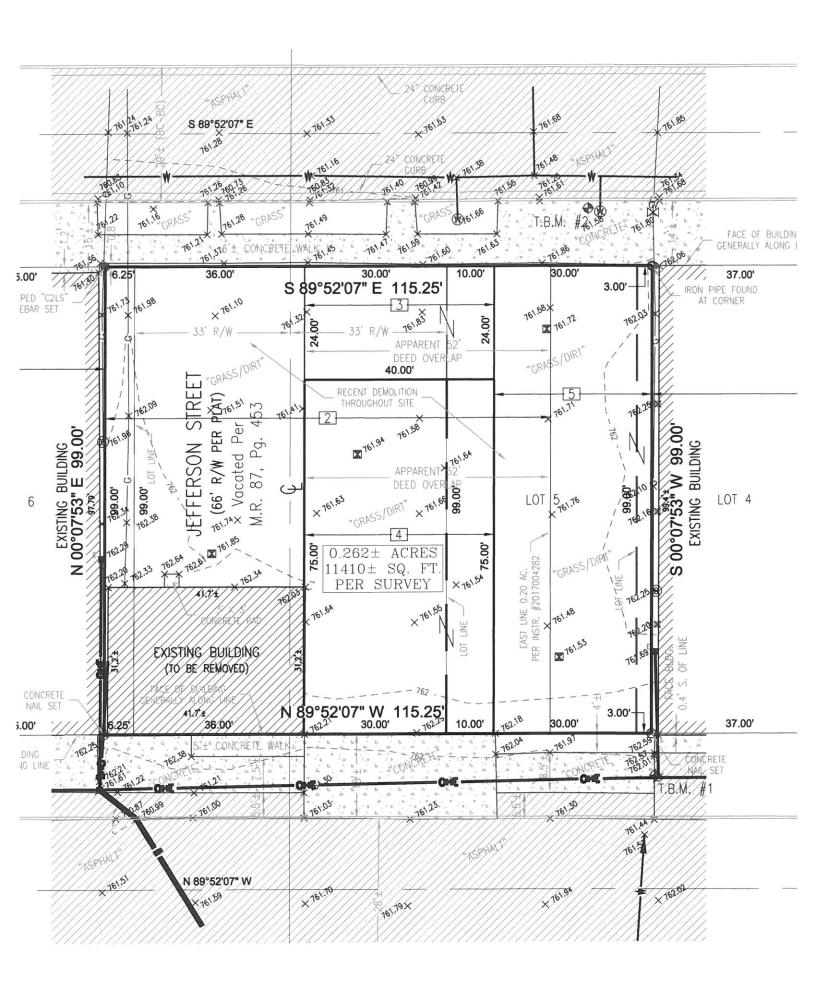

- **A.** UDO 5.08 Architectural Standards (A)(1) Facades: requires a structure's facades to include a repeating pattern with no less than three (3) of the elements listed below. At least one (1) of these elements shall repeat horizontally. All elements shall repeat at intervals of no more than thirty (30) feet either horizontally or vertically. These element include: Color change, Texture change, Material module change, and expression of architectural or structural bay through a change in plane no less than twelve (12) inches in width, such as an offset, reveal, or projecting rib.
  - The east and west facades are not meeting this requirement.
- **B.** UDO 5.08 Architectural Standards (A)(5) Ground Floor Facades: require facades that face public streets shall have arcades, display windows, entry areas, awnings, and/or other such features, along no less than sixty percent (60%) of their horizontal length.
  - The north and south facades are not meeting this requirement.
- **C.** UDO 5.11 Density and Intensity Standards: sets the maximum lot coverage in the BG Business General District at 85%.
  - The current, proposed lot coverage is 87%.